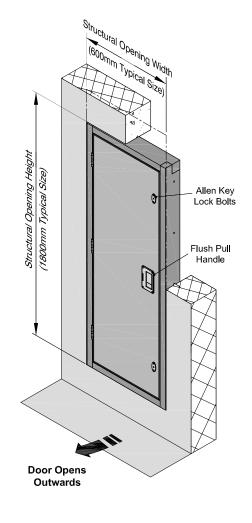

# Timber Service Duct Door

POLICE STATION (DUC) / JAIL / DETENTION

# CSL0128

## Specification

CellSecurity.co.uk

custodial and detention solutions

- Door is constructed from a 54mm thick solid timber core blank with hardwood lipping to all edges.
- Door is mounted within a hardwood profile frame and hung on 3No. x 100mm butt hinges.
- Frame fixings to suit a variety of opening construction.
- Recessed handle outside.
- Two allen key bolt locks.

### Finish

• One coat factory applied high build zinc phosphate primer to all mild steel surfaces.

### Options

- Veneer finish.
- Double door arrangement.
- Smoke seals.
- Continuous hinge in lieu of butt hinges.