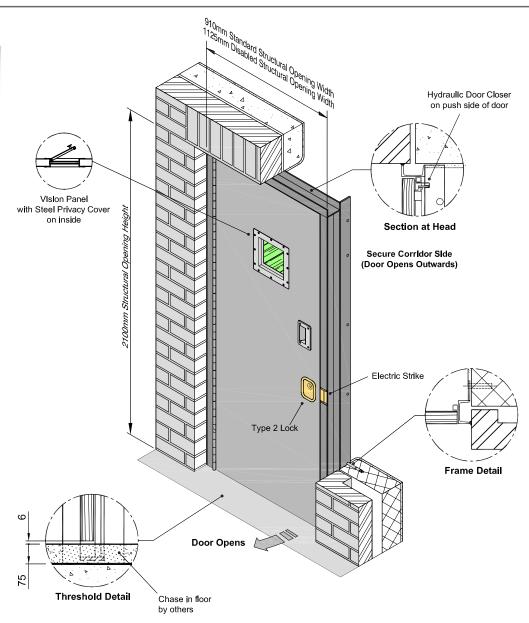

## **Specification**

- Door is constructed from a solid timber core sheeted both sides with 1.6mm thick zintec steel skins pressure bonded to core, interlocked and riveted to give a finished door thickness of 50mm.
- Door is mounted within a 100mm x 50mm rolled steel channel frame and hung from a substantial continuous hinge.
- Frame fixings to suit a variety of opening construction.
- Supplied as standard with 150mm square x 21mm thick laminated glass vision panel with hinged steel privacy cover.
- Recessed pull handles on both sides of door.
- Home Office Type 2 heavy duty mortice deadlock working in conjunction with a 12V DC electric strike fitted in the frame with optional closer.

## **Options**

- Rolled steel angle frame or profile frame to suit site conditions.
- Drip strip / water bar on external doors.
- Weather seals.
- Vertical louvred viewer.
- Circular gasket free viewer.