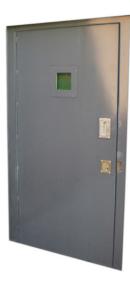

## **Specification**

- Door is constructed from a solid timber core sheeted both sides with 1.6mm thick zintec steel skins pressure bonded to core, interlocked and riveted to give a finished door thickness of 50mm.
- Door is mounted within a 100mm x 50mm rolled steel channel frame and hung from a substantial continuous hinge.
- Frame fixings to suit a variety of opening construction.
- Supplied as standard with 150mm square x 21mm thick laminated glass vision panel with hinged steel privacy cover.
- Recessed pull handles on both sides of door.
- Home Office Type 2 heavy duty mortice deadlock working in conjunction with a 12V DC electric strike fitted in the frame with optional closer.

## **Finish**

One coat factory applied high build zinc phosphate primer.