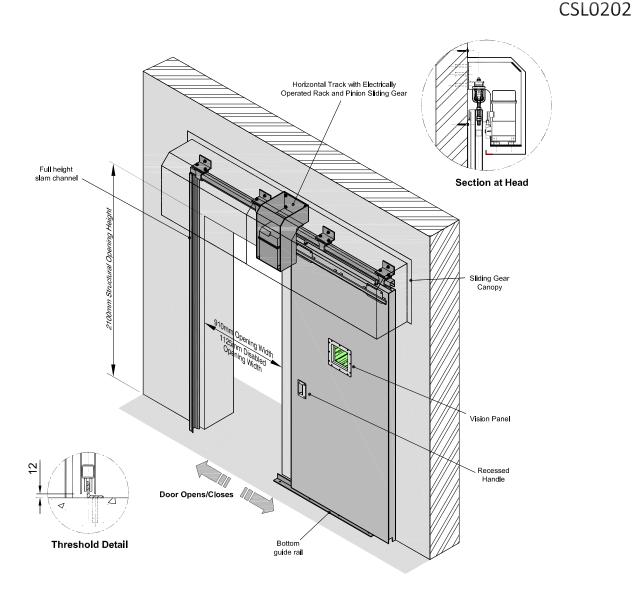

## **Specification**

- Door constructed from a 40mm wide steel hollow section framework sheeted both sides with 3mm thick steel skins seam welded.
- Mineral wool insulation to all internal voids.
- Door panel hung on pulley wheels with roller bearings and mounted within a horizontal steel top track.
- Two recessed pull handles.
- Bottom guide rail.
- Supplied as standard with a 150mm square x 9.5mm thick laminated glass vision panel.
- Supplied with a full height slam channel and interlocking angles, securing door when in closed position.
- Remotely operated electric motor with rack and pinion gear.
- Supplied as standard with motor / track canopy.