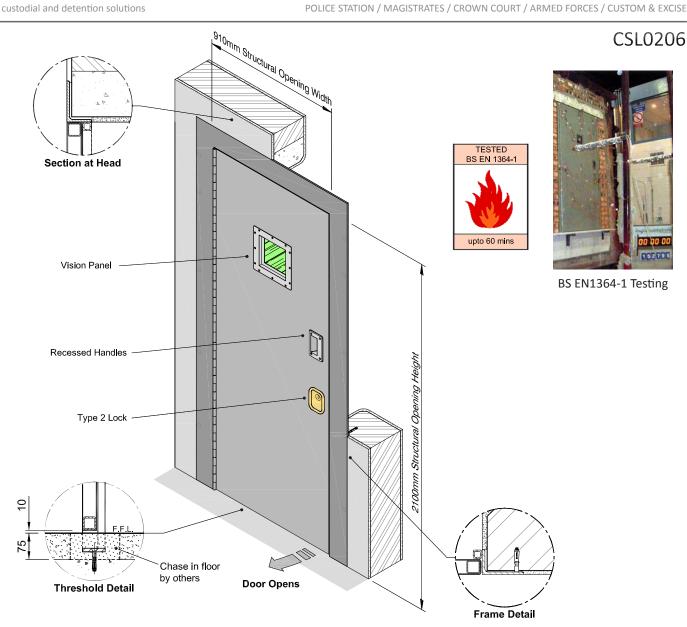

## **Specification**

CellSecurity.co.uk

- Tested in accordance with BS EN 1364-1 to give up to 60 minute fire resistance, the door is constructed from 40mm wide rolled hollow steel section with 3mm thick steel door skins.
- Mineral wool insulation to all internal voids.
- 125mm x 75mm x 8mm rolled steel angle frame.
- Frame fixings to suit a variety of opening constructions.
- Door panel mounted within door frame hung on a substantial continuous hinge.
- Recessed handles on both sides of door.
- Home Office Type 2 heavy duty mortice deadlock.
- 150mm square vision panel with fire resisting laminated glass.

## **Finish**

One coat factory applied high build zinc phosphate primer.

## **Options**

- Hinged privacy cover to vision panel.
- Hydraulic door closer.
- Type 1 Cell Lock.
- 12V DC electric strike.
- Smoke seals.
- Veneer finish