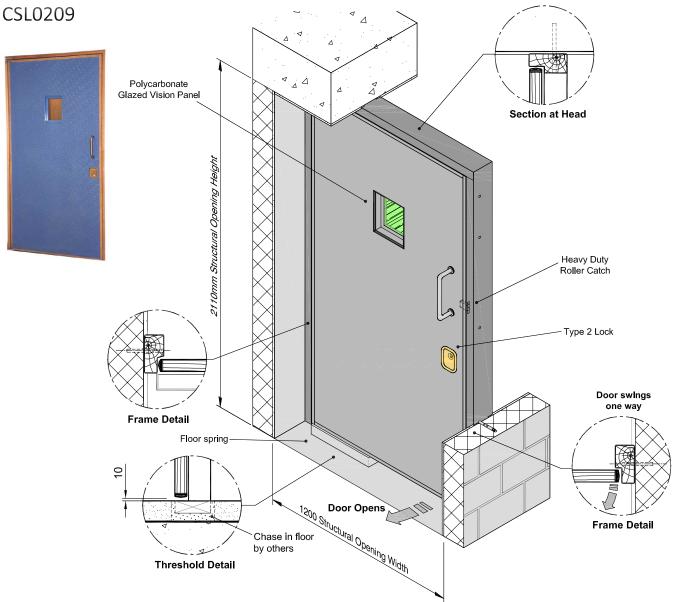

## **Specification**

- Door is constructed from a solid timber core sheeted both sides with Armaglaze panels with Ash Lipping to all four edges, giving a finished door thickness of 60mm.
- Door is mounted within an Ash frame and pivots on a single action floor spring set into the floor.
- Frame fixings to suit a variety of opening construction.
- Supplied as standard with a 215mm x 250mm x 6mm thick polycarbonate vision panel.
- Heavy duty adjustable roller catch, one 'D' handle to pull side, push plate to push side.
- Home Office Type 2 heavy duty mortice deadlock.

## **Finish**

- Armaglaze to any colour within the BS 4800 colour range.
- All timber to have two coats of water-borne varnish.

## **Options**

- Smoke and / or intumescent seals.
- 24.3mm Pyrobel laminated glass (non-certified 60 minute fire rated).