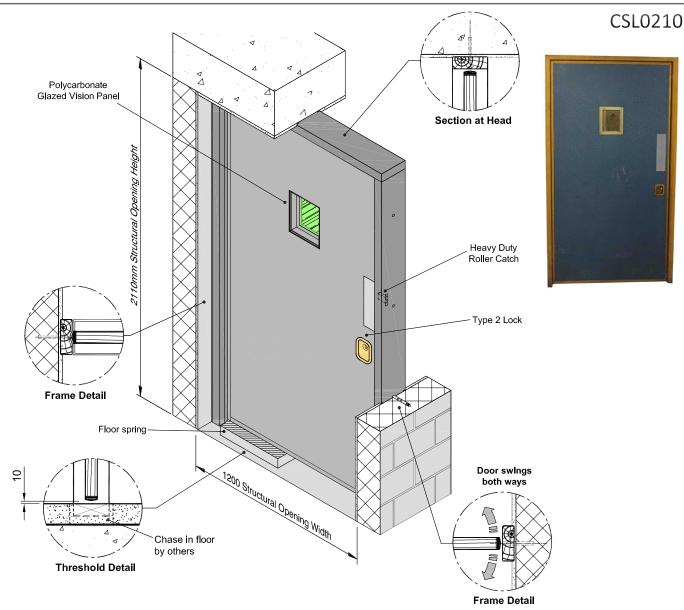

### Specification

- Door is constructed from a solid timber core sheeted both sides with Armaglaze panels with Ash Lipping to all four edges, giving a finished door thickness of 60mm.
- Door is mounted within an Ash frame and pivots on a double action floor spring set into the floor.
- Frame fixings to suit a variety of opening construction.
- Supplied as standard with a 215mm x 250mm x 6mm thick polycarbonate vision panel.
- Heavy duty adjustable roller catch.
- Push plates both sides.
- Home Office Type 2 heavy duty mortice deadlock.

#### Finish

- Armaglaze to any colour within the BS 4800 colour range.
- All timber to have two coats of water-borne varnish.

### Options

- Smoke and / or intumescent seals.
- 24.3mm Pyrobel laminated glass (non-certified 60 minute fire rated).

**SECTION 2**