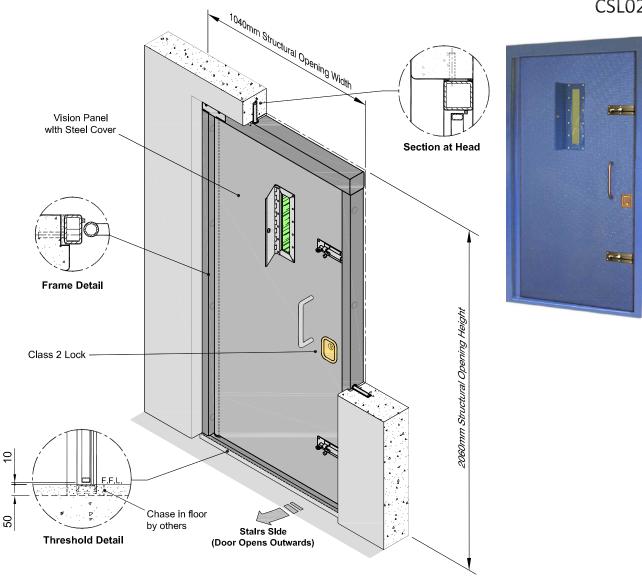

## **Specification**

- Door leaf constructed from 38mm wide rolled hollow steel section with 2mm thick steel door skins.
- Mineral wool insulation to all internal voids.
- Steel hollow section door frame.
- Frame fixed by chemical resin anchors.
- Door leaf mounted within door frame and hung on a full height tubular steel pivot hinge.
- One welded D handle, two heavy duty barrel bolts.
- Rectangular laminated glass vision panel with hinged steel cover.
- Preparation for a MoJ Class 2 heavy duty prison mortice deadlock supplied and fitted by HMPS on site.

## **Finish**

One coat factory applied high build zinc phosphate primer.

## **Options**

- Cast in type frame.
- Smoke seals.