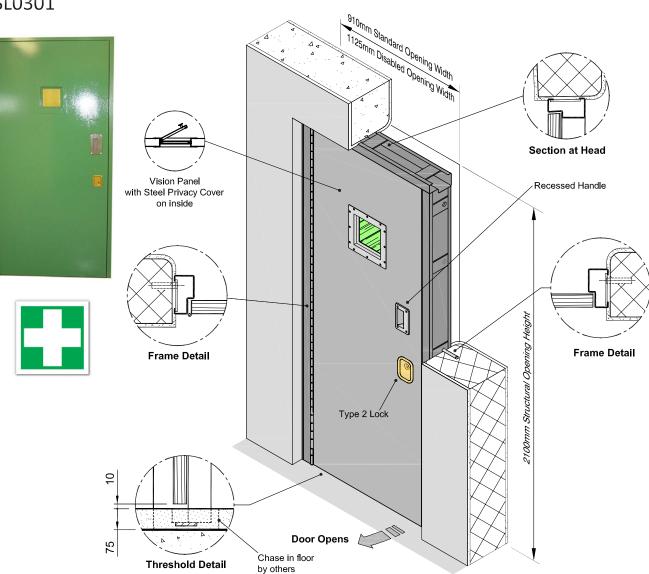

#### Specification

- Door is constructed from a solid timber core sheeted both sides with 1.6mm thick zintec steel skins pressure bonded to core, interlocked and riveted to give a finished door thickness of 50mm.
- Door is mounted within a 3mm thick steel profile frame and hung from a substantial continuous hinge.
- Frame fixings to suit a variety of opening construction.
- Supplied as standard with 150mm square x 9.5mm thick laminated glass window with hinged steel privacy cover.
- Recessed pull handle on each side of the door.
- Home Office Type 2 heavy duty mortice deadlock.

#### Finish

• One coat factory applied high build zinc phosphate primer.

#### Options

Hydraulic door closer.

CSL0301

**SECTION 3**