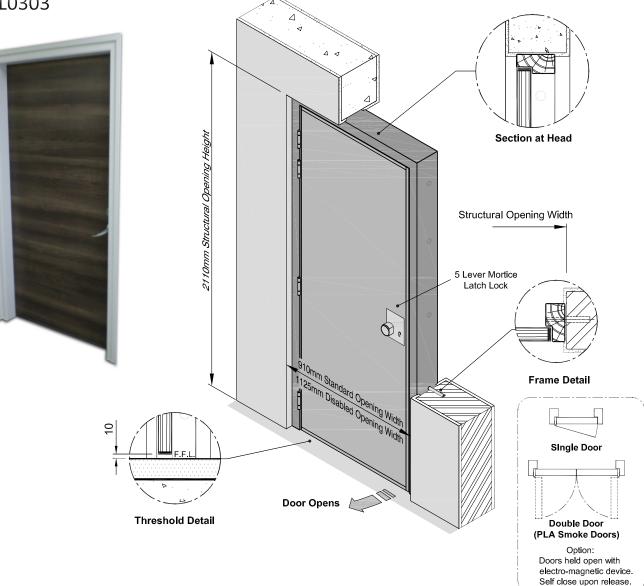

### Solid Timber Door

POLICE STATION (SOL) / CROWN COURT (TYPE C)

#### Specification

- Door is constructed from 54mm thick solid timber core faced both sides with plywood veneer and 9mm lipping to vertical and horizontal edges.
- Door is mounted within a hardwood profile frame and is hung from 4 No x 100mm triple knuckle butt hinges.
- Frame fixings to suit a variety of opening construction.
- 5 lever mortice locking latch operable from both sides.

#### Options

- Steel profile frame.
- One coat varnish finish instead of primer.
- Veneer finish.
- Hydraulic door closer.
- Anti-ligature hardware.
- Vision panel.
- Flush ring handle(s) instead of knob furniture.
- 60 minute Fire Rating.
- Double door arrangement.
- Electro-magnetic hold open closer.
- Vertical louvred viewer.