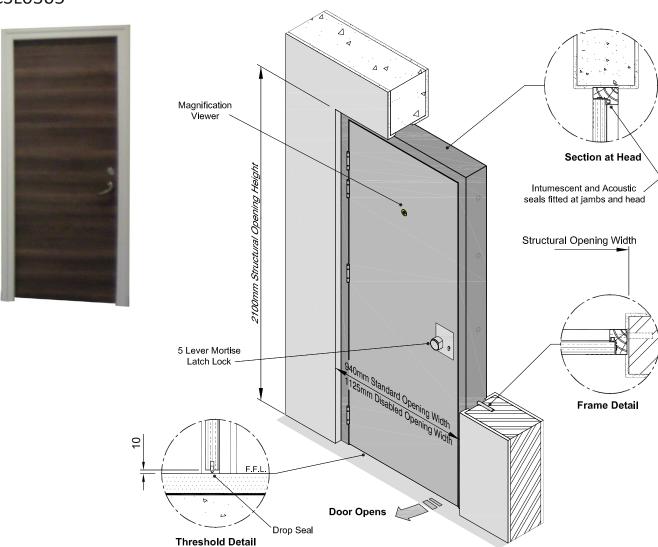

## **Specification**

- Door is constructed from a 54mm solid timber core faced both sides with plywood veneer and 9mm lipping to vertical and horizontal edges.
- Door is mounted within a hardwood profile frame and is hung from 4 No x 100mm triple knuckle butt hinges.
- Frame fixings to suit a variety of opening construction.
- Acoustic and intumescent seals with rubber fins to all rebates.
- Drop seal to bottom edge of door.
- Magnification Viewer.
- 5 lever mortice locking latch operable from both sides.