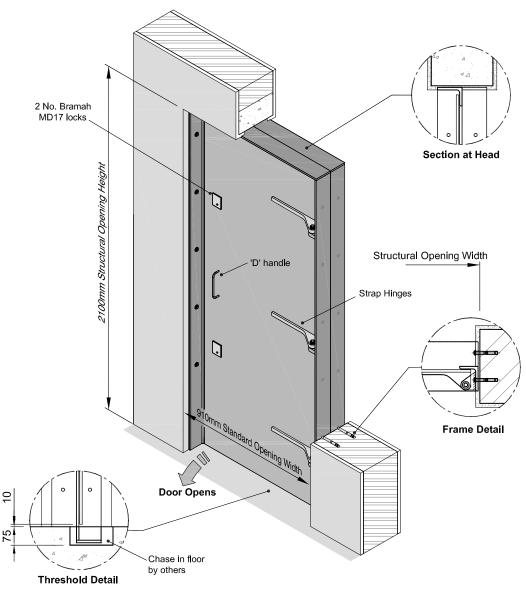

## **Specification**

- Door leaf is constructed from 10mm MS thick plate.
- Frame constructed from  $100 \times 75 \times 10$  RSA and  $100 \times 10$  flat.
- Leaf hung on 3 No. strap hinges complete with 15 pins.
- Supplied with 2No. Bramah locks.
- Fitted with 'D' handle welded to outside.
- Dog bolts fitted to inside to prevent leaf removal.
- Frame fixings to suit a variety of opening constructions.
- Constructed to comply with The Home Office Firearms Security Handbook 2005 and Health & Safety Executive Circular to Chief Officers of Police (No 1/2005).

## **Finish**

CSL0309

One coat factory applied high build zinc phosphate primer.