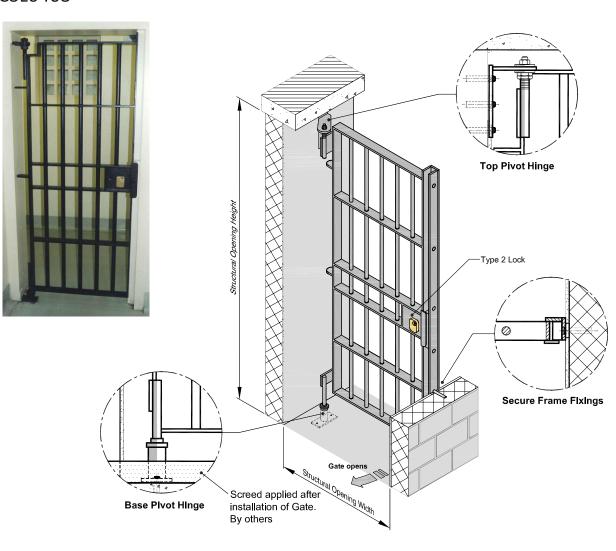

### Specification

- Gate is constructed from 65mm x 12mm flat steel framework with 30mm diameter solid vertical bars.
- Mounted on Home Office pattern pivot hinges.
- Frame fixings to suit a variety of opening construction.
- Home Office Type 2 heavy duty mortice deadlock. (Except when gate used in Prisons or Crown Courts where the lock is supplied and installed by HMPS).

### Finish

• One coat factory applied high build zinc phosphate primer.

#### Options

- 12V DC electric strike.
- Hydraulic door closer.
- Galvanized finish.