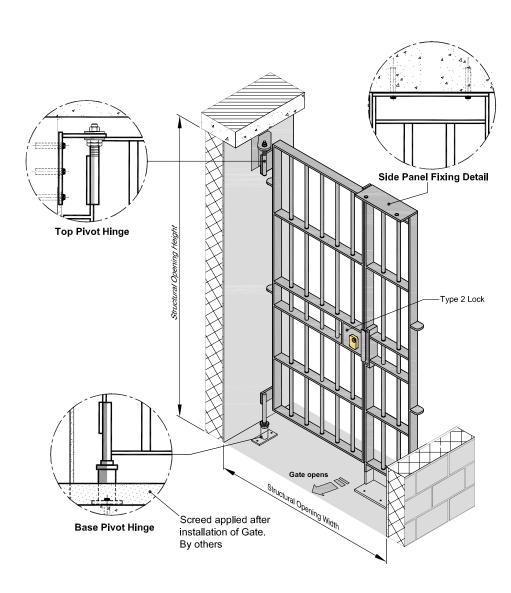

## **Specification**

- Gate is constructed from 65mm x 12mm flat steel framework with 30mm diameter solid vertical bars.
- Mounted on Home Office pattern pivot hinges.
- Frame fixings to suit a variety of opening construction.
- Home Office Type 2 heavy duty mortice deadlock. (Except when gate used in Prisons or Crown Courts where the lock is supplied and installed by HMPS).