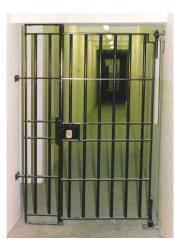

## **Specification**

- Gate is constructed from 65mm x 12mm flat steel framework with 30mm diameter solid vertical bars.
- Mounted on Home Office pattern pivot hinges.
- Frame fixings to suit a variety of opening construction.
- Home Office Type 2 heavy duty mortice deadlock. (Except when gate used in Prisons or Crown Courts where the lock is supplied and installed by HMPS).