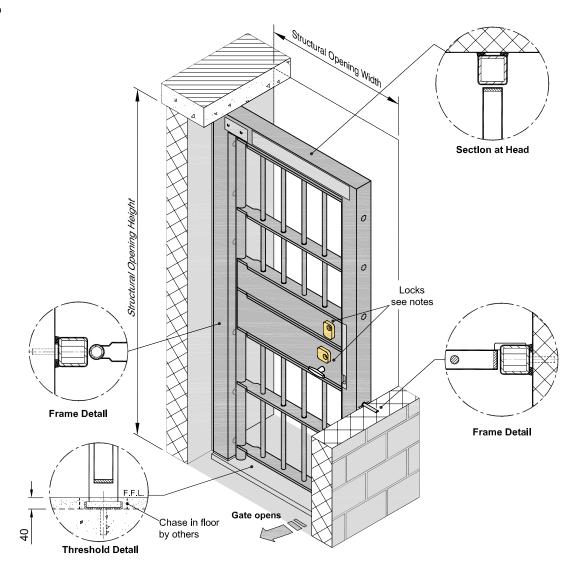

## **Specification**

- Gate constructed from a 65mm x 12mm steel flat framework with 30mm diameter solid steel vertical bars and mounted within a steel hollow section frame, fixed by chemical resin anchors and hung from a full height tubular steel pivot hinge.
- Both gate and frame can be supplied with preparation for any mechanical and electrical locking variation specified.
- The frame is provided with removable panels to allow access to electrical wiring. (All removable panels are secured with tamper resistant screws, tamper proof switches can be supplied fitted and wired by others to monitor plate removal).
- Locks and electrical components are supplied and fitted by others.

## Finish

• One coat factory applied high build zinc phosphate primer.

## **Options**

· Galvanized finish.