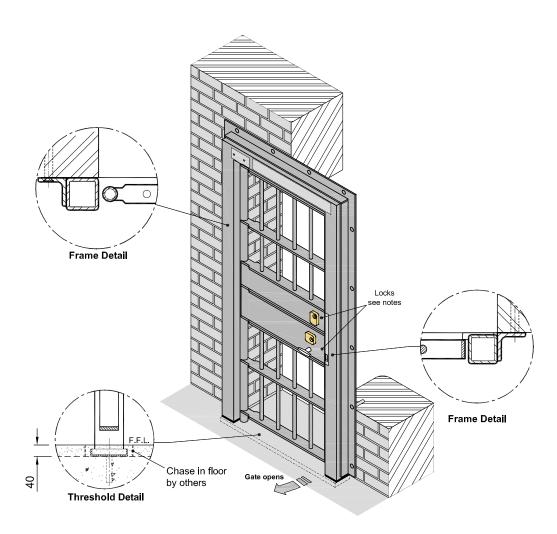

## **Specification**

- Gate constructed from a 65mm x 12mm steel flat framework with 30mm diameter solid steel vertical bars and mounted within a steel hollow section frame, fixed by chemical resin anchors and hung from a full height tubular steel pivot hinge.
- Both gate and frame can be supplied with preparation for any mechanical and electrical locking variation specified.
- The frame is provided with removable panels to allow access to electrical wiring. (All removable panels are secured with tamper resistant screws, tamper proof switches can be supplied fitted and wired by others to monitor plate removal).
- Locks and electrical components are supplied and fitted by others.

## **Finish**

One coat factory applied high build zinc phosphate primer.

## **Options**

Galvanized finish.