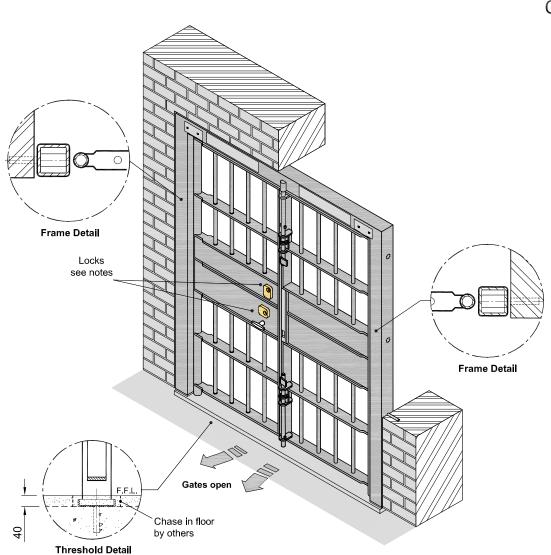

## Specification

CellSecurity.co.uk

custodial and detention solutions

- Gate constructed from a 65mm x 12mm steel flat framework with 30mm diameter solid steel vertical bars and mounted within a steel hollow section frame, fixed by chemical resin anchors and hung from a full height tubular steel pivot hinge.
- Both gate and frame can be supplied with preparation for any mechanical and electrical locking variation specified.
- The frame is provided with removable panels to allow access to electrical wiring. (All removable panels are secured with tamper resistant screws, tamper proof switches can be supplied fitted and wired by others to monitor plate removal).
- Locks and electrical components are supplied and fitted by others.

## Finish

One coat factory applied high build zinc phosphate primer.

## Options

Galvanized finish.

**GRILLE GATES**