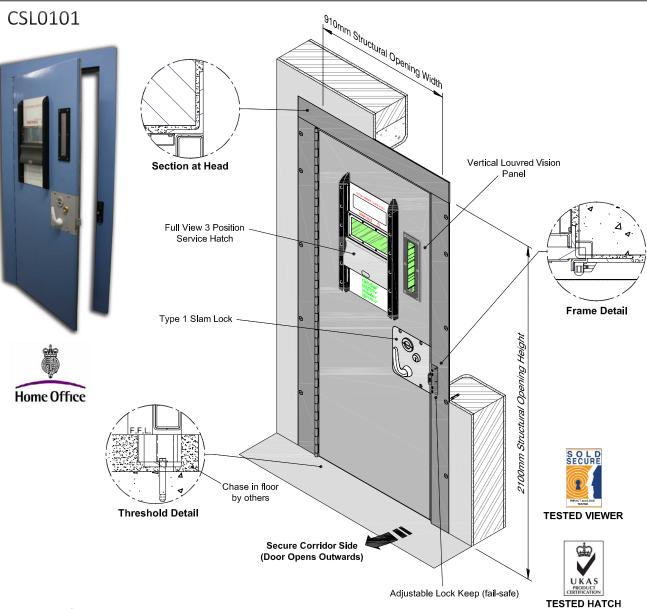

## **Specification**

- Door panel constructed from 40mm wide rolled hollow steel sections with 3mm thick steel door skins.
- Cell side of door clad with an additional 0.8mm thick bright annealed rigidised stainless steel skin. (Pattern ref: 12 LG)
- Internally reinforced with 3mm thick plates up to the underside of lock.
- Mineral wool insulation to all internal voids.
- 125mm x 75mm x 8mm rolled steel angle frame.
- 50mm x 25mm stainless steel rebates.
- Frame fixed into the structural opening with concealed 12mm dia sleeve anchors.
- Door panel mounted within the door frame and hung on a substantial continuous hinge.
- Home Office Type 1 slam action lock with adjustable keep.
- Gasket free vertical louvred vision panel.
- Full View 3 position service hatch.
- Tolerance between door panel and rebate conforms to current Home Office specification not to exceed 2mm.

CSL0101

## **Finish**

- One coat factory applied high build zinc phosphate primer to all mild steel surfaces.
- Rigidised stainless steel bright annealed to cell side of door panel. (Pattern ref: 12LG)

## **Options**

- Gasket free circular spy hole with swivel cover.
- Frame fixings to suit a variety of opening constructions.
- Monitored hatch for Life Signs Monitoring.