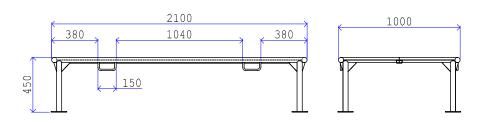

## Secure Hospital Bed

CSL0507

### Purpose

A secure steel bolt down bed with safety edge and restraints loops designed specifically for secure hospitals.

## **Specification**

- Bed is constructed from a mild steel tube frame with 3mm thick mild steel mattress base complete with ventilation holes and central 50mm wide rolled hollow section stiffener.
- The frame legs are securely fixed to the floor through 6mm mild steel plates with heavy duty expansion bolts.
- Two restraint loops are provided along each side of the bed.
- A 100mm thick bed mattress can be contained within the bed frame.