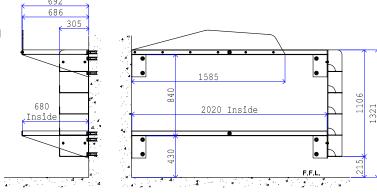

# Wall Fixed Single / Double Cell Bunk Bed

CSL0508

### Purpose

Secure steel cantilevered bunk bed(s). Designed specifically for use within a prison cell.

### **Specification**

- Bed(s) welded steel construction from 3mm thick mild steel sheet with folded safety
- Cantilevered design and securely fixed to wall through 5mm thick mild steel plates with heavy duty expansion bolts.

CSL0508A - Single CSL0508B - Double with ladder