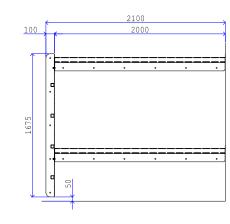

## Wall Fixed Cell Double Bunk Bed

CSL0511

## Purpose

A secure steel cantilevered double bunk bed with safety edges and top bunk safety guard. Designed specifically for use within a prison cell.

## **Specification**

- Bed top is constructed from 3mm thick mild steel sheet with circular section safety edge welded around the perimeter of the front and side edges.
- Fixed directly to the wall through a continuous fixing flange along the back and through reinforcing gusset via tamper resisting expansion bolts.
- The exposed ends of the beds have pressed steel reinforcing gussets.
- The top bunk incorporates a welded steel safety guard.
- All steel construction ladder bolts between both bunks with security fixings.