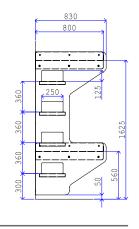

# Wall Fixed Cell Double Bunk Bed

CSL0512

#### Purpose

A secure steel 'assemble on site' cantilevered bunk bed with integral ladder. Designed specifically for use within a prison cell.

### **Specification**

- Beds are constructed from 3mm thick mild steel sheet with formed safety edges, mattress ventilation holes and bolted to the rigid endplate with security fixings.
- Endplate contains integral ladder.
- Beds secured to walls via heavy duty expansion bolts.