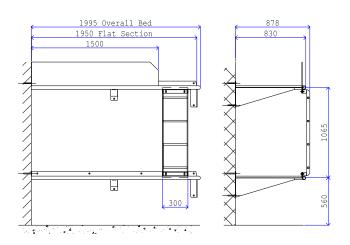

# Wall Fixed Cell Double Bunk Bed

CSL0512

#### Purpose

A secure steel 'assemble on site' cantilevered bunk bed with integral ladder. Designed specifically for use within a prison cell.

### **Specification**

- Beds are constructed from 3mm thick mild steel sheet with formed safety edges, mattress ventilation holes and bolted to the rigid endplate with security fixings.
- Endplate contains integral ladder.
- Beds secured to walls via heavy duty expansion bolts.