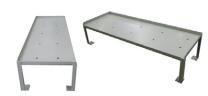

### Purpose

A secure steel floor standing bed designed specifically for use within a prison cell.

### **Specification**

- Constructed from 50mm x 50mm x 5mm steel angle framework with a 3mm mild steel folded sheet bed top.
- Secured to the floor with heavy duty expansion bolts.

#### **Finish**

• Polyester paint Oyster Grey.