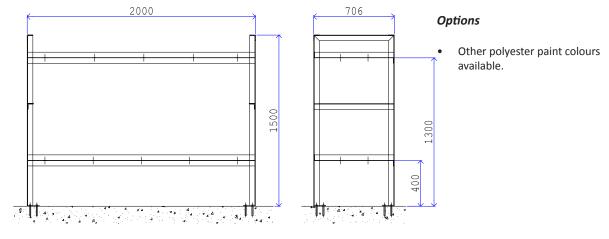

# Double Prison Cell Bunk Bed

#### Purpose

A secure steel floor standing double bunk bed designed specifically for use within a prison cell.

## **Specification**

- Constructed from 50mm x 50mm x 5mm steel angle framework with a 3mm mild steel folded sheet bed tops.
- Bed ends can be used as ladders for top bunk access.
- Secured to the floor with heavy duty expansion bolts.

### Finish

• Polyester paint Oyster Grey.

### **Options**

Other polyester paint colours available.