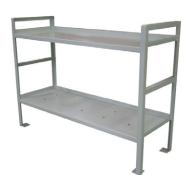

# Double Prison Cell Bunk Bed

#### Purpose

A secure steel floor standing double bunk bed designed specifically for use within a prison cell.

## **Specification**

- Constructed from 50mm x 50mm x 5mm steel angle framework with a 3mm mild steel folded sheet bed tops.
- Bed ends can be used as ladders for top bunk access.
- Secured to the floor with heavy duty expansion bolts.

### Finish

• Polyester paint Oyster Grey.