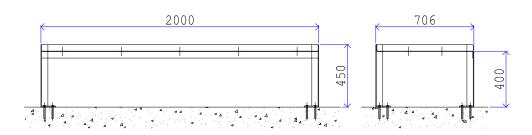

### Purpose

A secure steel floor standing bed designed specifically for use within a prison cell.

### **Specification**

- Constructed from 50mm x 50mm x 5mm steel angle framework with a 3mm mild steel folded sheet bed top.
- Secured to the floor with heavy duty expansion bolts.

#### **Finish**

• Polyester paint Oyster Grey.