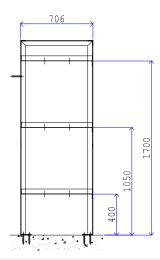

# Triple Prison Cell Bunk Bed

CSL0515

### Purpose

A secure steel floor standing triple bunk bed designed specifically for use within a prison cell.

# **Specification**

- Constructed from 50mm x 50mm x 5mm steel angle framework with a 3mm mild steel folded sheet bed tops.
- Bed ends can be used as ladders for top bunk access.
- Secured to the floor with heavy duty expansion bolts.