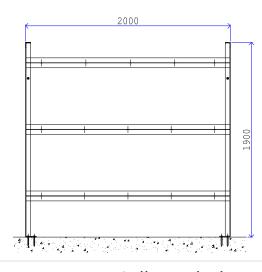

# Triple Prison Cell Bunk Bed

CSL0515

### Purpose

A secure steel floor standing triple bunk bed designed specifically for use within a prison cell.

# **Specification**

- Constructed from 50mm x 50mm x 5mm steel angle framework with a 3mm mild steel folded sheet bed tops.
- Bed ends can be used as ladders for top bunk access.
- Secured to the floor with heavy duty expansion bolts.