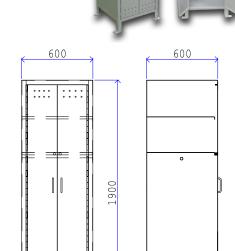

# Cell Wardrobe

# CSL0520

### **Purpose**

A robust secure steel floor standing wardrobe designed specifically for use within a prison cell.

## **Specification**

- Constructed from 50mm x 50mm x 6mm steel angle framework with 3mm mild steel
- Hinged doors with magnetic catches, welded pull handles and welded continuous hinges.
- Wardrobe incorporates two welded shelves and clothes rail.
- Doors are perforated at high and low level for ventilation.
- Secured to the floor with heavy duty expansion bolts.