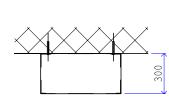

# Cell Shelving Unit

### **Purpose**

A robust secure steel wall shelving unit designed specifically for use within a prison cell.

### **Specification**

- Construction from 3mm welded mild steel sheet.
- Secured to the wall with heavy duty expansion bolts.