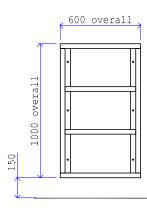

# Open Cell Wardrobe

### Purpose

A robust secure steel floor standing wardrobe designed specifically for use within a prison cell.

### **Specification**

- Constructed from 50mm x 50mm x 6mm steel angle framework with 3mm mild steel folded sheet.
- Wardrobe incorporates two welded shelves and clothes rail.
- Secured to the floor with heavy duty expansion bolts.

# 600 600