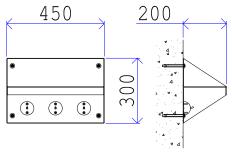

## Cell Shelf Unit with Snap Hooks

## Purpose

A robust secure stainless steel wall shelf incorporating 'snap hooks' which collapse under a pre-set load to prevent ligature attachment. Suitable for use within a prison cell.

## Specification

- Welded construction from 3mm thick grade 304 stainless steel.
- Secured to the wall with tamper proof expansion bolts.
- Three load adjustable snap hooks supplied as standard secured to the shelf from the rear to prevent tampering.