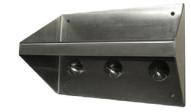

## Cell Shelf Unit with Snap Hooks

## Purpose

A robust secure stainless steel wall shelf incorporating 'snap hooks' which collapse under a pre-set load to prevent ligature attachment. Suitable for use within a prison cell.

## Specification

- Welded construction from 3mm thick grade 304 stainless steel.
- Secured to the wall with tamper proof expansion bolts.
- Three load adjustable snap hooks supplied as standard secured to the shelf from the rear to prevent tampering.