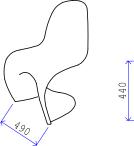

terview Chair** 

CSL0530

## Purpose

An Interview Room chair for maintaining the safety, security and functionality within a police station.

## **Specification**

• Chair seating is constructed from 45mm thick Ash battens, mounted on 40 x 40 x 3 RHS framework bolted to floor with heavy duty expansion bolts.

### **Finish**

- Timber has two coats of water borne varnish.
- Steelwork is polyester paint black.

## **Options**

- Seats can be provided in alternative hardwood or Corian.
- Steel frame can be provided in a range of colours.



# Plastic Cell Chair

CSL0531

### **Purpose**

A plastic chair commonly used in prison cells.

# **Specification**

Moulded one piece plastic.

#### **Finish**

• Available in black or white.

### **Options**

• Other colours available upon request.