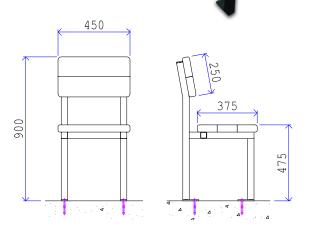

**Interview Chair** 

CSL0530

## **Specification**

• Chair seating is constructed from 45mm thick Ash battens, mounted on 40 x 40 x 3 RHS framework bolted to floor with heavy duty expansion bolts.

### **Finish**

- Timber has two coats of water borne varnish.
- Steelwork is polyester paint black.