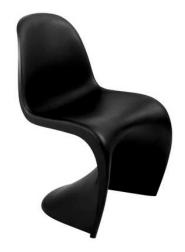

# Plastic Cell Chair

CSL0531

### **Purpose**

A plastic chair commonly used in prison cells.

# **Specification**

Moulded one piece plastic.

#### **Finish**

• Available in black or white.