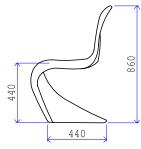

rview Chair** 

CSL0530

## Purpose

An Interview Room chair for maintaining the safety, security and functionality within a police station.

## **Specification**

• Chair seating is constructed from 45mm thick Ash battens, mounted on 40 x 40 x 3 RHS framework bolted to floor with heavy duty expansion bolts.

### **Finish**

- Timber has two coats of water borne varnish.
- Steelwork is polyester paint black.

## **Options**

- Seats can be provided in alternative hardwood or Corian.
- Steel frame can be provided in a range of colours.



# Plastic Cell Chair

CSL0531

### **Purpose**

A plastic chair commonly used in prison cells.

# **Specification**

Moulded one piece plastic.

#### **Finish**

• Available in black or white.

### **Options**

• Other colours available upon request.